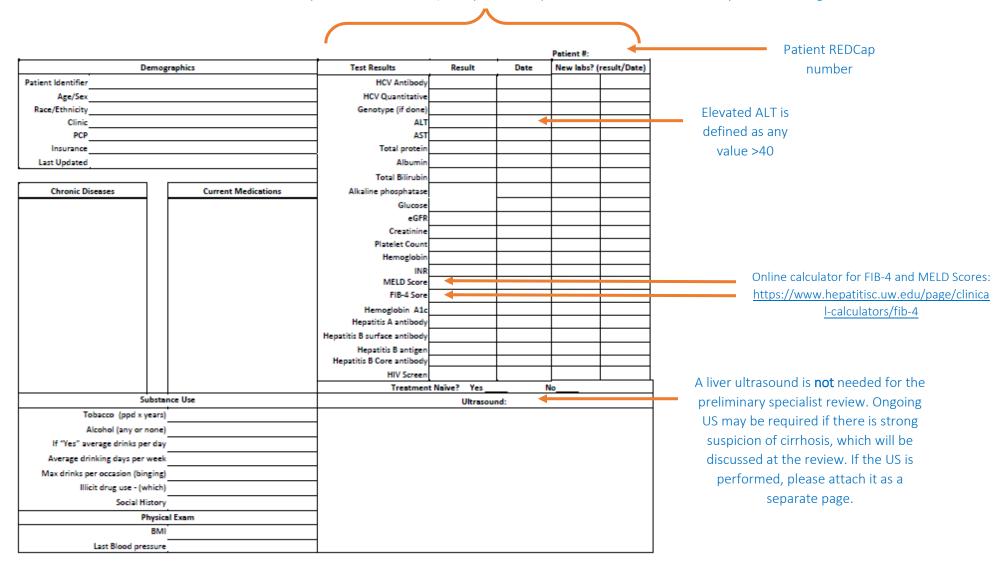

## Filling out the Patient Review Form:

The **review form** is distributed as a word document for easy entry of lab values and dates as well as other pieces of information relevant for case review. The form will be deidentified by program staff prior to case review. Please note the following instructions on the sample form given below:

These fields are for lab result/date entry. If additional testing is required after specialist review, enter values into the "New labs" columns. **Note:** HCV Quant, CMP, CBC, PT-INR, and HIV tests should all be performed within 6 months prior to the review date, ideally as close as possible to the date of confirmatory HCV PCR testing.